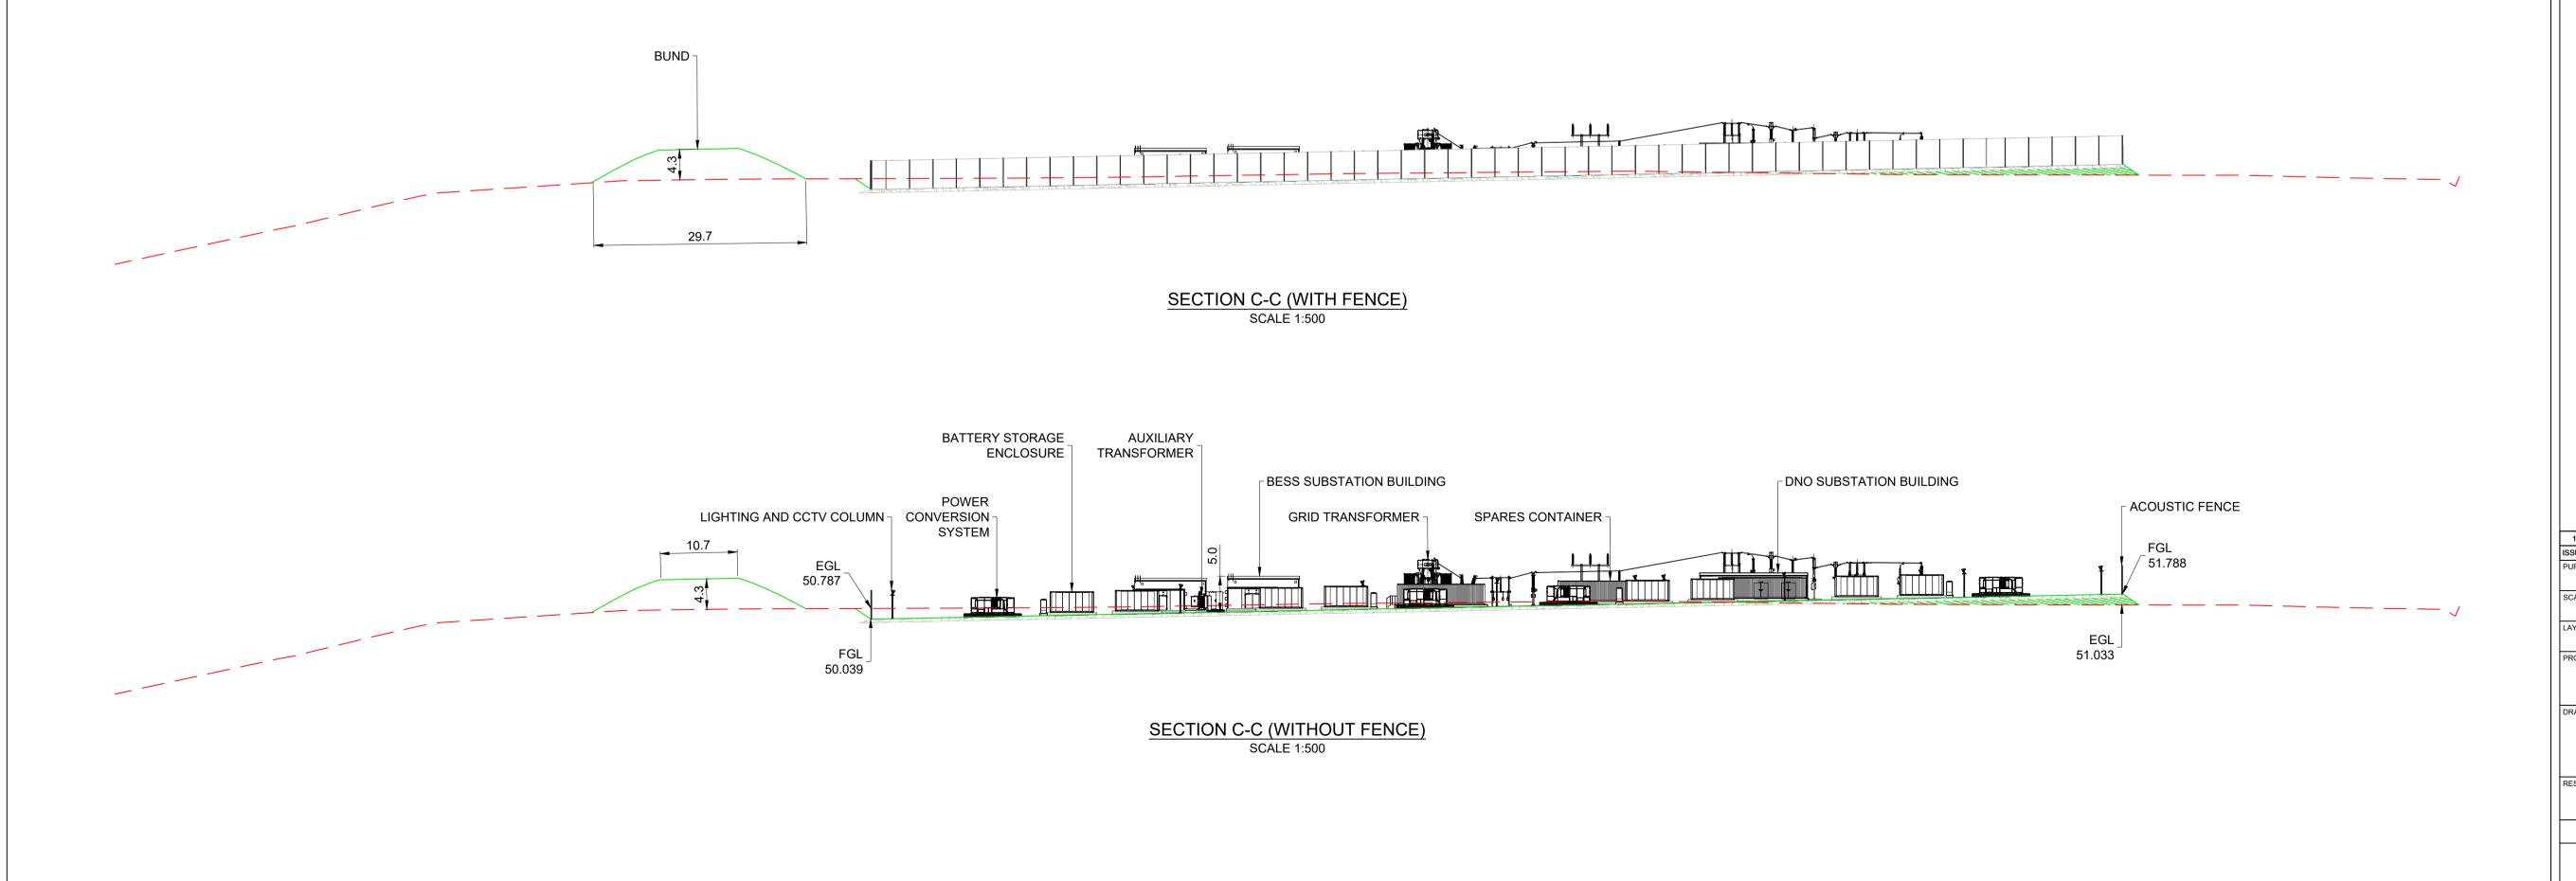

BEAUFORT COURT, EGG FARM LANE, KINGS LANGLEY, HERTS WD4 8LR. UK TEL +44 (0) 1923 299200 WWW.RES-GROUP.COM

© CROWN COPYRIGHT, ALL RIGHTS RESERVED. 2024 LICENCE NUMBER AC0000808122.

KEY:

EXISTING GROUND LEVEL

FINISHED GROUND LEVEL

COMPOUND HARDSTANDING

EMBANKMENT FILL

NOTES:

LAYOUT IS INDICATIVE AND SUBJECT TO FURTHER DETAILED DESIGN.

 SIZE AND LOCATION OF ATTENUATION BASIN ARE ONLY INDICATIVE AND SUBJECT TO DETAILED DESIGN.

3. DRAWING SHOWS INFRASTRUCTURE DETAILS ONLY AND PLANTING AND LANDSCAPING HAS NOT BEEN ACCOUNTED FOR.

REFERENCES:

[1] INFRASTRUCTURE LAYOUT - 05389-RES-LAY-DR-PT-001

BISHOPS DAL STORAGE

INFRASTRUCTURE LAYOUT
ELEVATION VIEW

RES DRAWING NUMBER

WING NUMBER

05389-RES-LAY-DR-PT-002

THIS DRAWING IS THE PROPERTY OF RENEWABLE ENERGY SYSTEMS LIMITED AND NO REPRODUCTION MAY BE MADE IN WHOLE OR IN PART WITHOUT PERMISSION

BEAUFORT COURT, EGG FARM LANE, KINGS LANGLEY, HERTS WD4 8LR. UK TEL +44 (0) 1923 299200 WWW.RES-GROUP.COM