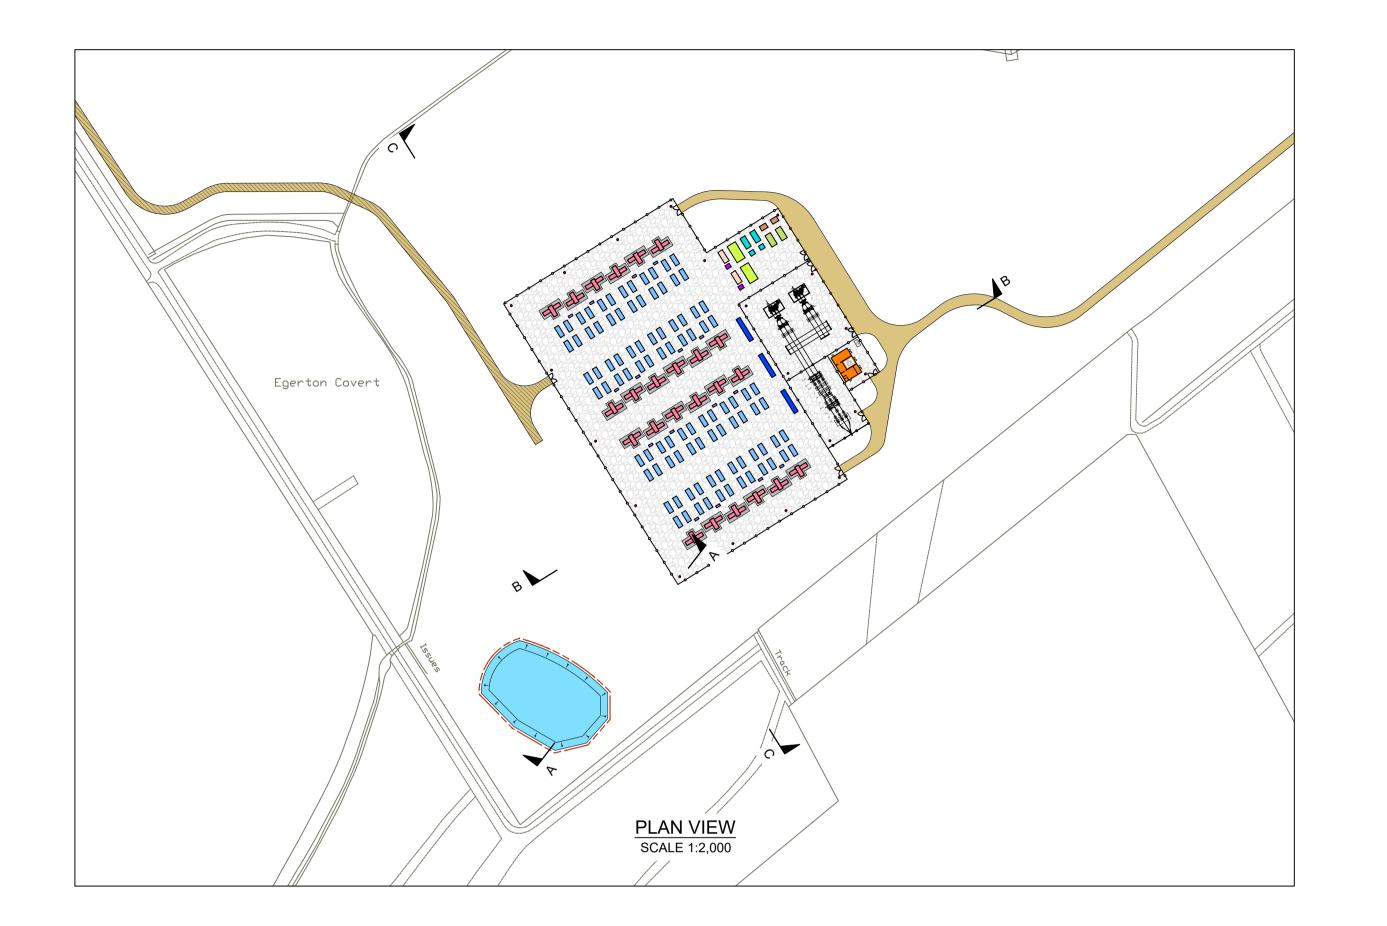

NOTES:

LAYOUT IS INDICATIVE AND SUBJECT TO FURTHER DETAILED DESIGN.

 SIZE AND LOCATION OF ATTENUATION BASIN ARE ONLY INDICATIVE AND SUBJECT TO DETAILED DESIGN.

3. DRAWING SHOWS INFRASTRUCTURE DETAILS ONLY AND PLANTING AND LANDSCAPING HAS NOT BEEN ACCOUNTED FOR.

REFERENCES:

[1] INFRASTRUCTURE LAYOUT - 05389-RES-LAY-DR-PT-001

BISHOPS DAL STORAGE

INFRASTRUCTURE LAYOUT
ELEVATION VIEW

RES DRAWING NUMBE

05389-RES-LAY-DR-PT-002

THIS DRAWING IS THE PROPERTY OF RENEWABLE ENERGY SYSTEMS LIMITED AND NO REPRODUCTION MAY BE MADE IN WHOLE OR IN PART WITHOUT PERMISSION

BEAUFORT COURT, EGG FARM LANE, KINGS LANGLEY, HERTS WD4 8LR. UK TEL +44 (0) 1923 299200 WWW.RES-GROUP.COM