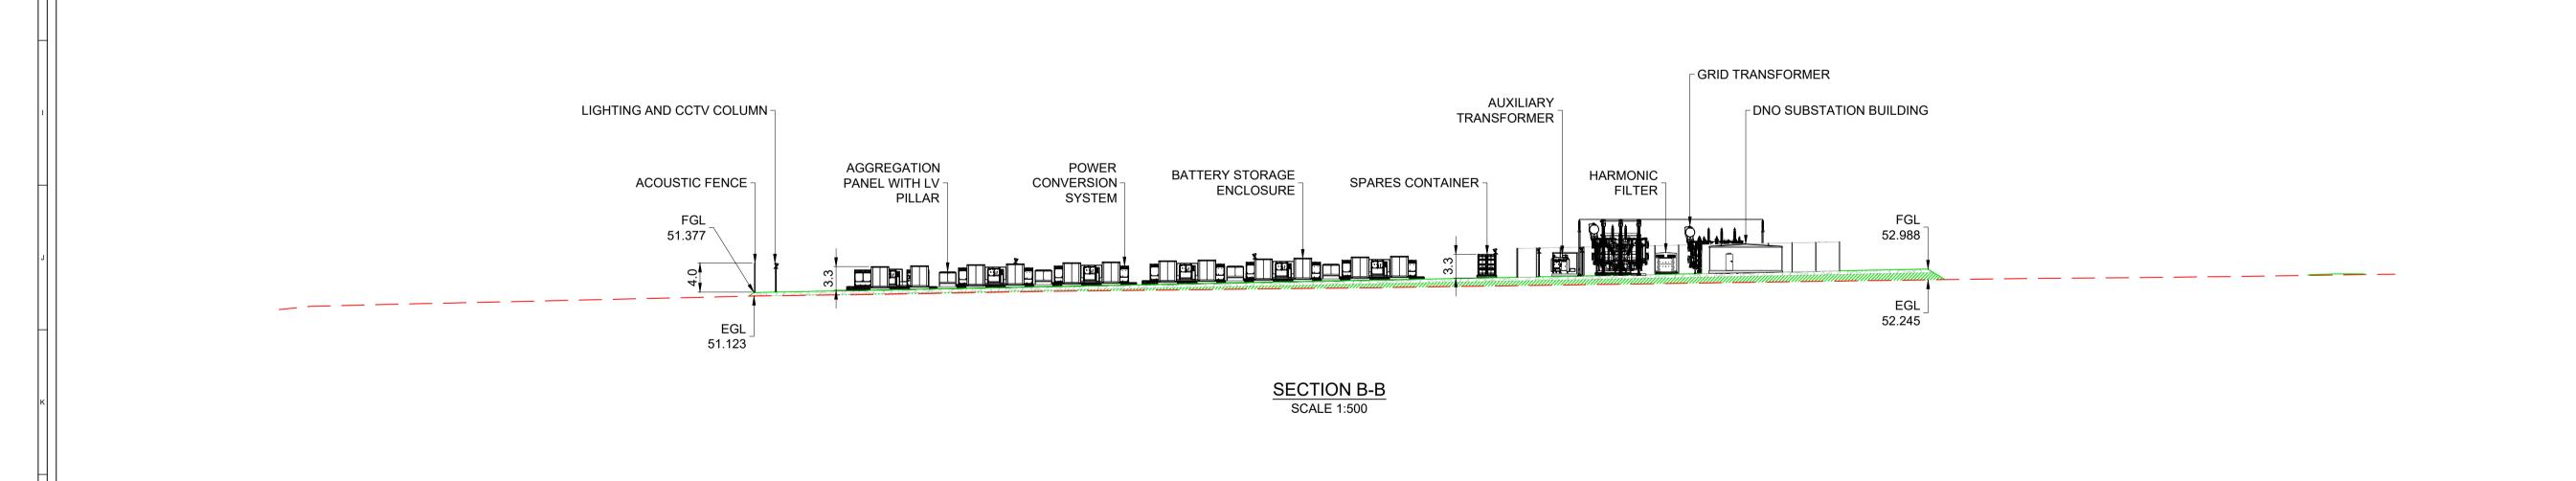

NOTES:

LAYOUT IS INDICATIVE AND SUBJECT TO FURTHER DETAILED DESIGN.

 SIZE AND LOCATION OF ATTENUATION BASIN ARE ONLY INDICATIVE AND SUBJECT TO DETAILED DESIGN.

3. DRAWING SHOWS INFRASTRUCTURE DETAILS ONLY AND PLANTING AND LANDSCAPING HAS NOT BEEN ACCOUNTED FOR.

REFERENCES:

[1] INFRASTRUCTURE LAYOUT - 05389-RES-LAY-DR-PT-001

BISHOPS DAL STORAGE

INFRASTRUCTURE LAYOUT
ELEVATION VIEW

RES DRAWING NUMBE

05389-RES-LAY-DR-PT-002

THIS DRAWING IS THE PROPERTY OF RENEWABLE ENERGY SYSTEMS LIMITED AND NO REPRODUCTION MAY BE MADE IN WHOLE OR IN PART WITHOUT PERMISSION

BEAUFORT COURT, EGG FARM LANE, KINGS LANGLEY, HERTS WD4 8LR. UK TEL +44 (0) 1923 299200 WWW.RES-GROUP.COM