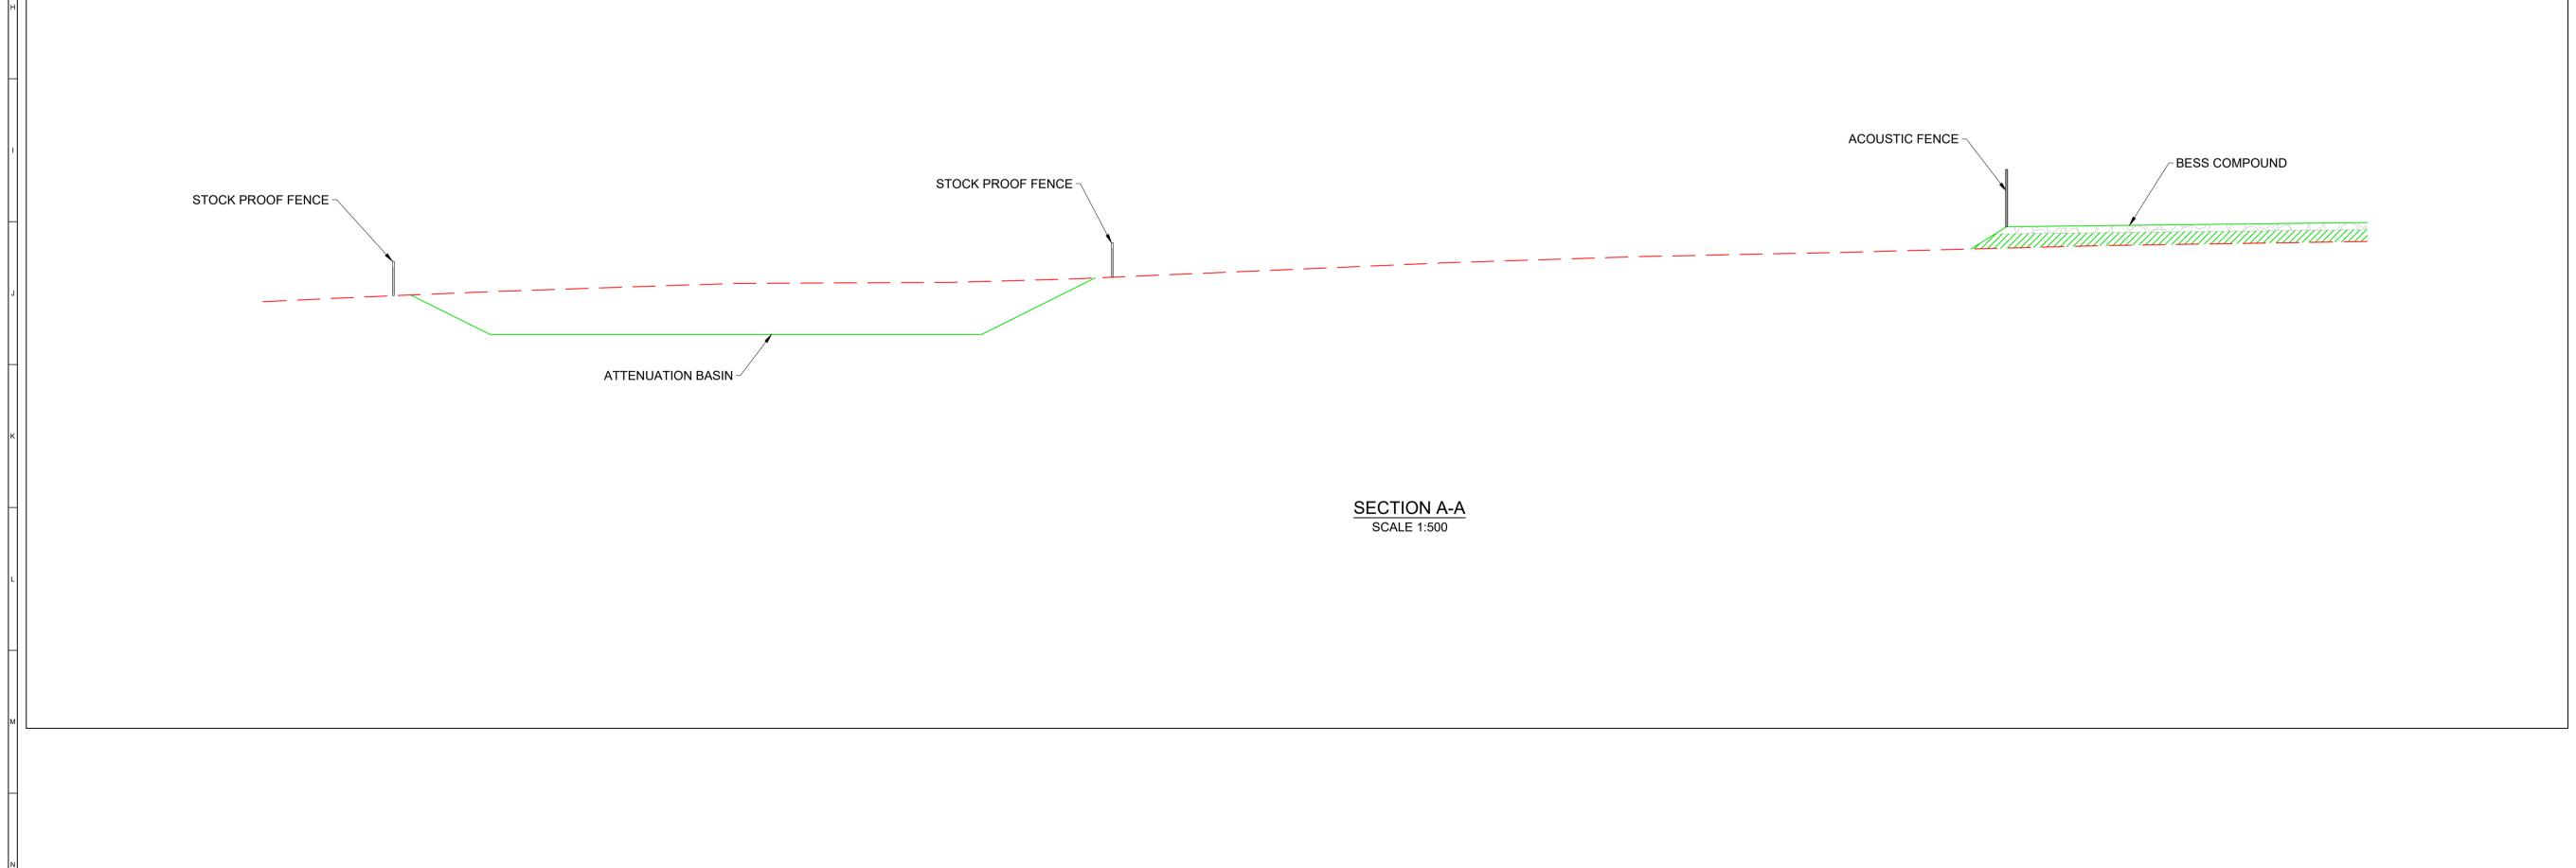

BEAUFORT COURT, EGG FARM LANE, KINGS LANGLEY, HERTS WD4 8LR. UK TEL +44 (0) 1923 299200 WWW.RES-GROUP.COM

© CROWN COPYRIGHT, ALL RIGHTS RESERVED. 2024 LICENCE NUMBER AC0000808122.

KEY:

EXISTING GROUND LEVEL

FINISHED GROUND LEVEL

COMPOUND HARDSTANDING

EMBANKMENT FILL

NOTES:

LAYOUT IS INDICATIVE AND SUBJECT TO FURTHER DETAILED DESIGN.

 SIZE AND LOCATION OF ATTENUATION BASIN ARE ONLY INDICATIVE AND SUBJECT TO DETAILED DESIGN.

3. DRAWING SHOWS INFRASTRUCTURE DETAILS ONLY AND PLANTING AND LANDSCAPING HAS NOT BEEN ACCOUNTED FOR.

REFERENCES:

[1] INFRASTRUCTURE LAYOUT - 05389-RES-LAY-DR-PT-001

BISHOPS DAL STORAGE

INFRASTRUCTURE LAYOUT
ELEVATION VIEW

RES DRAWING NUMBER

WING NUMBER

05389-RES-LAY-DR-PT-002

THIS DRAWING IS THE PROPERTY OF RENEWABLE ENERGY SYSTEMS LIMITED AND NO REPRODUCTION MAY BE MADE IN WHOLE OR IN PART WITHOUT PERMISSION

BEAUFORT COURT, EGG FARM LANE, KINGS LANGLEY, HERTS WD4 8LR. UK TEL +44 (0) 1923 299200 WWW.RES-GROUP.COM