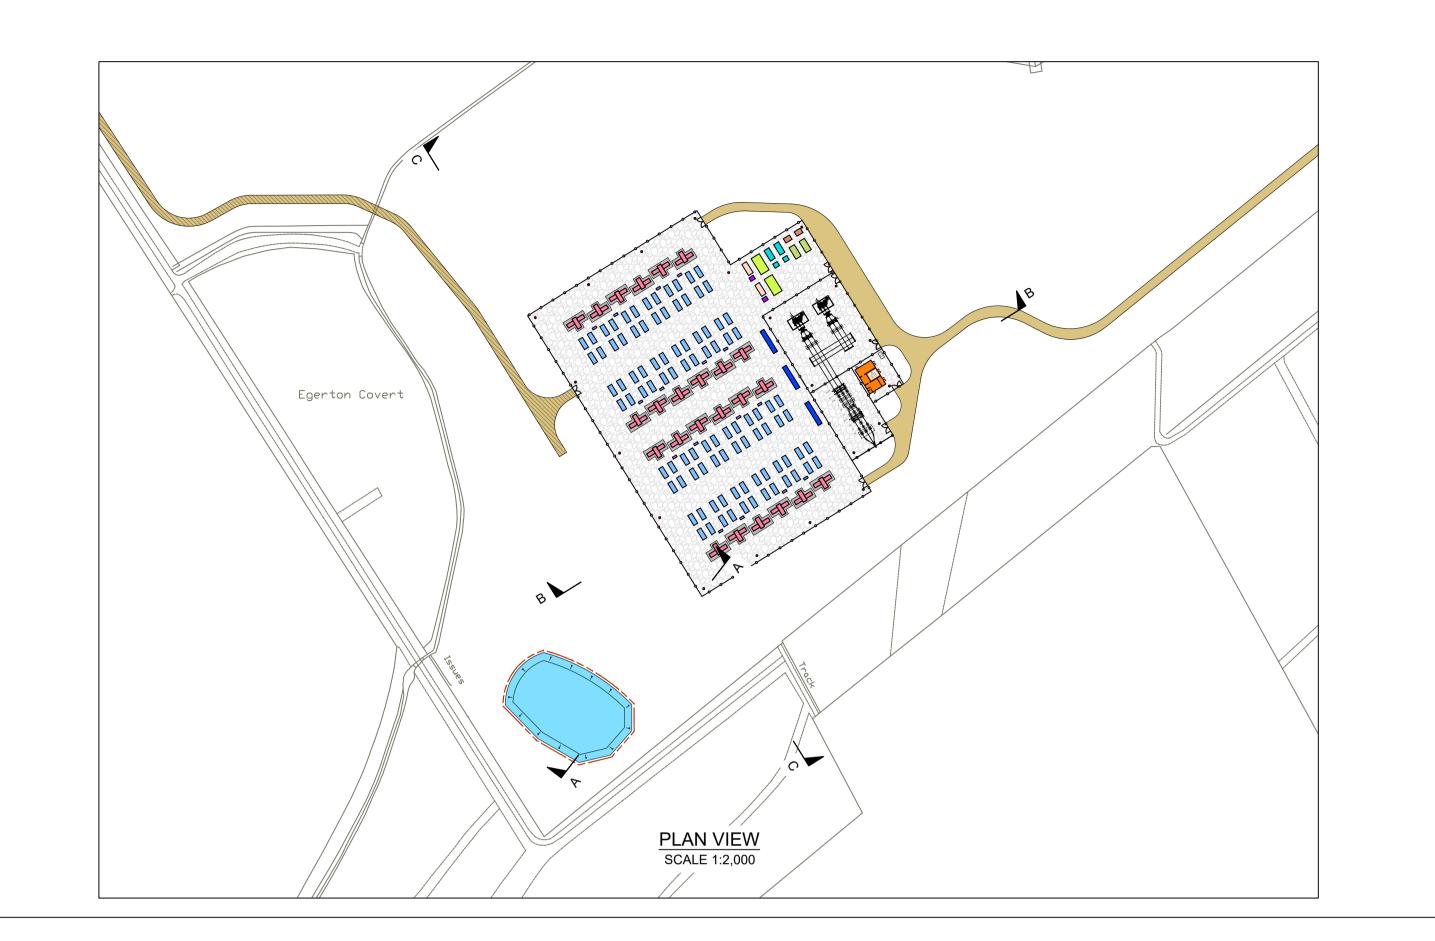

© CROWN COPYRIGHT, ALL RIGHTS RESERVED. 2024 LICENCE NUMBER AC0000808122.

KEY:

----- EXISTING GROUND LEVEL

FINISHED GROUND LEVEL

COMPOUND HARDSTANDING

NOTES:

LAYOUT IS INDICATIVE AND SUBJECT TO FURTHER DETAILED DESIGN.

2. SIZE AND LOCATION OF ATTENUATION BASIN ARE ONLY INDICATIVE AND SUBJECT TO DETAILED DESIGN.

3. DRAWING SHOWS INFRASTRUCTURE DETAILS ONLY AND PLANTING AND LANDSCAPING HAS NOT BEEN ACCOUNTED FOR.

REFERENCES:

[1] INFRASTRUCTURE LAYOUT - 05389-RES-LAY-DR-PT-001

 1
 BM
 AP
 JH
 2024-12-16
 FIRST ISSUE

 ISSUE | DRAWN | CHKD | APPD | DATE | REVISION NOTES
 PURPOSE | COORDINATES | OSGB 1936

 SCALE | AS SHOWN | @ A1 | DATUM | AS SHOWN |