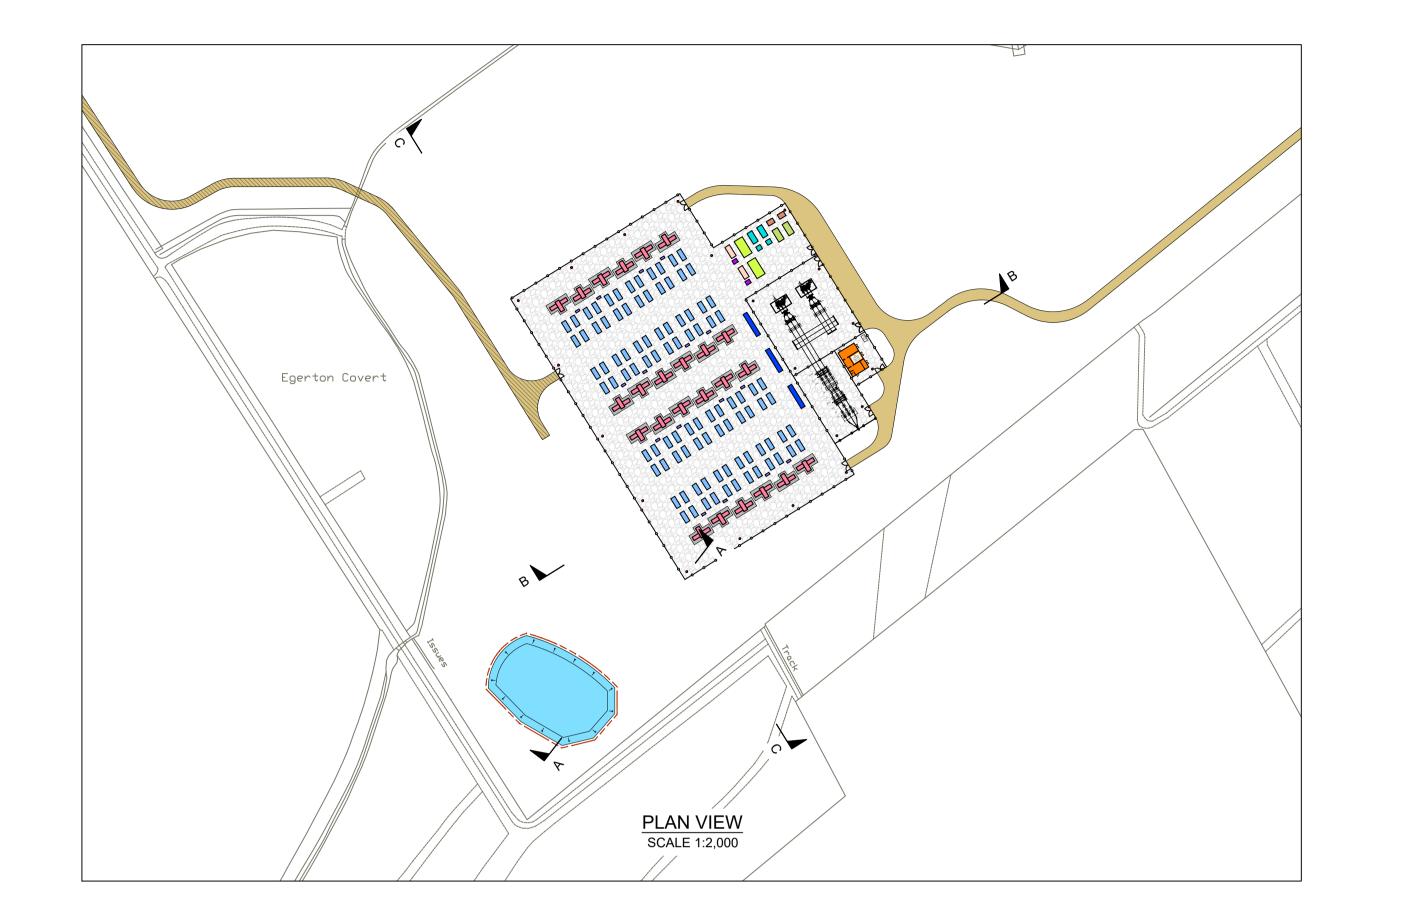

© CROWN COPYRIGHT, ALL RIGHTS RESERVED. 2024 LICENCE NUMBER AC0000808122.

KEY:

----- EXISTING GROUND LEVEL

FINISHED GROUND LEVEL

COMPOUND HARDSTANDING

NOTES:

LAYOUT IS INDICATIVE AND SUBJECT TO FURTHER DETAILED DESIGN.

2. SIZE AND LOCATION OF ATTENUATION BASIN ARE ONLY INDICATIVE AND SUBJECT TO DETAILED DESIGN.

3. DRAWING SHOWS INFRASTRUCTURE DETAILS ONLY AND PLANTING AND LANDSCAPING HAS NOT BEEN ACCOUNTED FOR.

REFERENCES:

[1] INFRASTRUCTURE LAYOUT - 05389-RES-LAY-DR-PT-001

 1
 BM
 AP
 JH
 2024-12-16
 FIRST ISSUE

 ISSUE | DRAWN | CHKD | APPD | DATE | REVISION NOTES
 PURPOSE | COORDINATES | OSGB 1936

 SCALE | AS SHOWN | @ A1 | DATUM | AS SHOWN |

BISHOPS DAL STORAGE

INFRASTRUCTURE LAYOUT
ELEVATION VIEW

RES DRAWING NUMBE

05389-RES-LAY-DR-PT-002

THIS DRAWING IS THE PROPERTY OF RENEWABLE ENERGY SYSTEMS LIMITED AND NO REPRODUCTION MAY BE MADE IN WHOLE OR IN PART WITHOUT PERMISSION