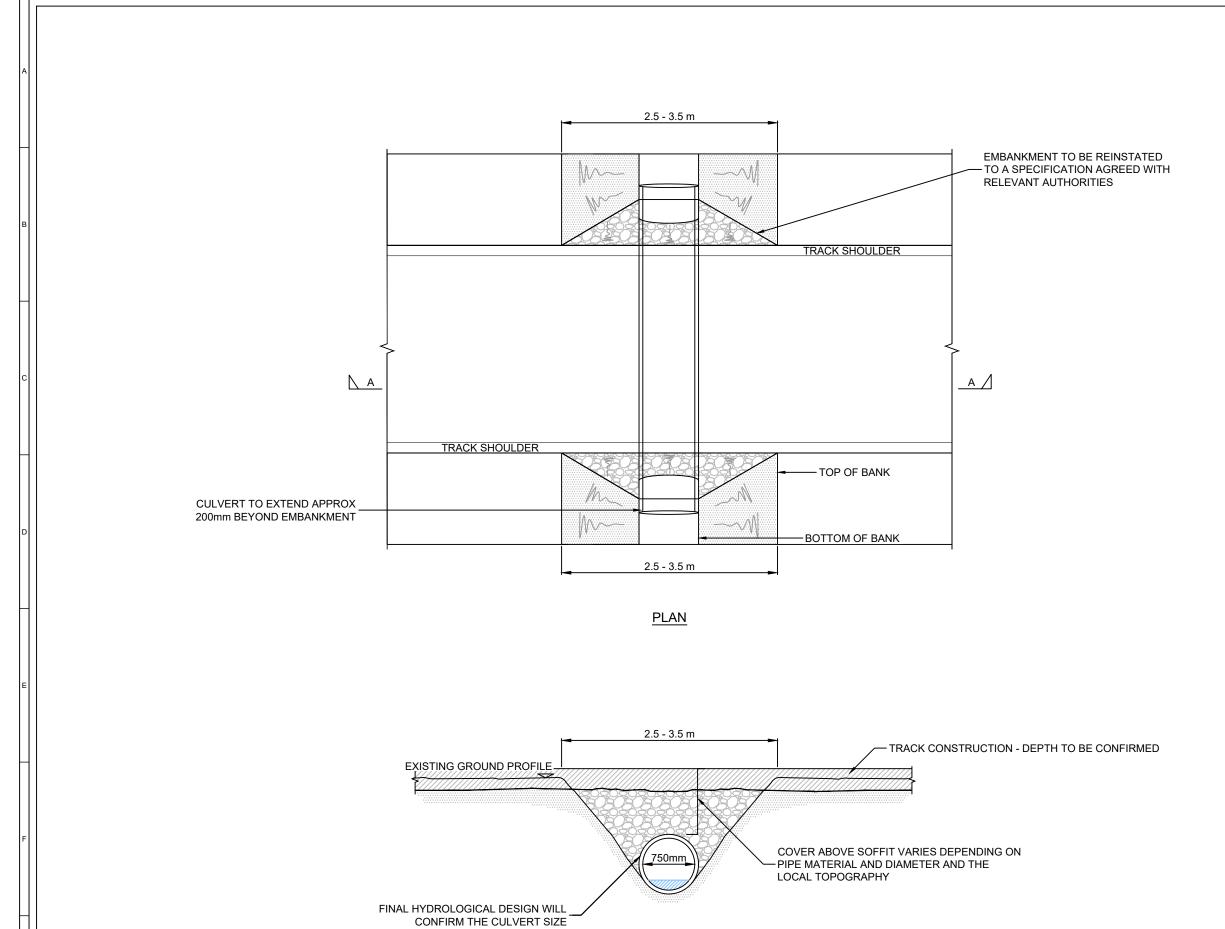

SECTION A-A

| 9                                                                                                                     | 10                                                                                                           |          |
|-----------------------------------------------------------------------------------------------------------------------|--------------------------------------------------------------------------------------------------------------|----------|
| <br>NOTES:                                                                                                            | 10                                                                                                           |          |
| 1. FINAL SPECIF<br>METHOD TO E                                                                                        | FICATION AND INSTALLATION<br>BE IN ACCORDANCE WITH<br>EMENTS OF THE RELEVAN<br>S.                            |          |
|                                                                                                                       | PE AND SIZING TO BE<br>DURING DESIGN OF ON-S<br>(STEMS.                                                      | ITE      |
|                                                                                                                       | RIAL TO BE CLEAN CRUSHE                                                                                      |          |
| ROCK.                                                                                                                 |                                                                                                              | В        |
|                                                                                                                       |                                                                                                              | с        |
|                                                                                                                       |                                                                                                              | D        |
|                                                                                                                       | 2024-12-12 UPDATED DETAILS AND PURPO<br>PLANNING<br>2024-06-24 FIRST ISSUE<br>DATE REVISION NOTES            | E        |
| PURPOSE<br>PLANNING<br>SCALE<br>1:100<br>LAYOUT DRAWING<br>N/A<br>PROJECT TITLE<br>BISHOF<br>DRAWING TITLE<br>TYPICAL | COORDINATES<br>N/A<br>DATUM<br>@A3<br>T-LAYOUT NO<br>N/A<br>PS DAL STORAGE<br>WATER CHANNEL<br>SSING CULVERT | F        |
| THIS DRAWING IS THE PROPERT                                                                                           | -DRN-DR-PT-002                                                                                               | ION<br>G |
| <br>9                                                                                                                 | HERTS WD4 8LR. UK<br>TEL +44 (0) 1923 296<br>WWW.RES-GROUP.                                                  | 9200     |